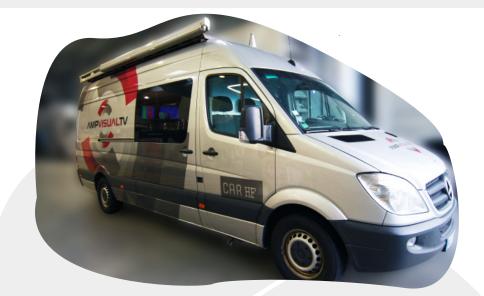

### VEHICLE

3 Workstations
 Pneumatic mast for antenna (6m)
 Roof equipped for installation
 of antenna tripod or motorized
 antenna

## HD (3G) (HF) (4) 1x 32A 1x 220V

The Extender 6 is the all-terrain mobile unit of RF FACTORY. With a 3.5T size, the ability to receive 10 RF links, and three workstations, it adapts to any situation. This truck can be configured based on the type of service and adjusted quickly. In two words: simple and efficient.